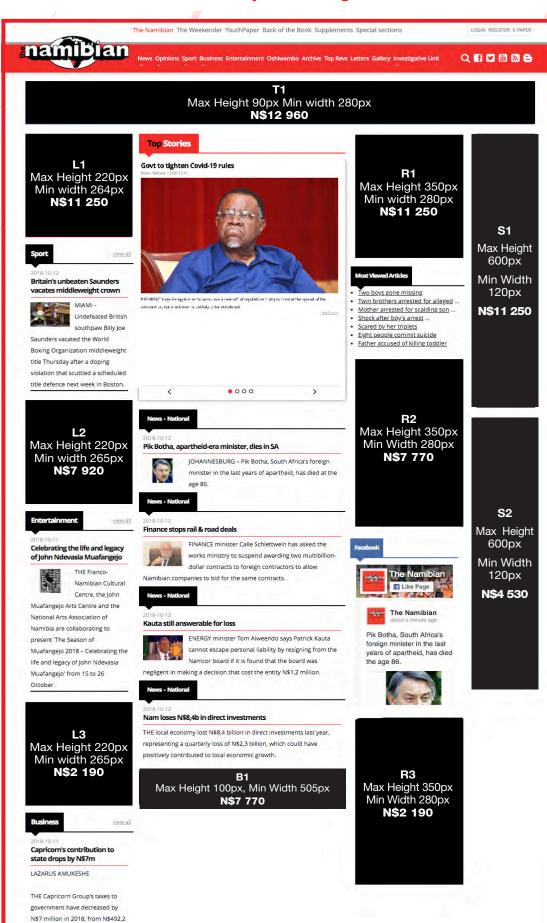

|                               |                  | Inser              | t Rates      |            |          |         |          |        |                      |
|                                               |                               | Moi              | n – Thu            | NEW          |            |          | Friday  |          | N      | EW                   |
| 1 - 8 pager                                   |                               | 1,4              | 166.00             | 1,539.30     |            | 1,804.30 |         | 1,894.52 |        |                      |

Per additional 4 pages

199.24

233.40

245.07

189.75



# Online platforms advertising spots



# Video advertising space on *The Namibian* website







# Website monthly advertising rates 2021





# SOCIAL MEDIA STATISTICS 2021

| The Namibian Facel     | ook Insights |
|------------------------|--------------|
| December 2             | 2020         |
| Total Followers        | 397,935      |
| Page Likes             | 367,209      |
| Total Page Views       | 239,000      |
| Reach (the number of u |              |
| Engagements            | 3,55 mil     |

# Instagram Insights

#### December 2020

Followers 224,400

Impressions (the number of times people saw your posts) 7 mil

Reach (number of unique people who saw posts) 1,1 mil

# **Twitter Insights**

# December 2020

Followers (Total number of account followers) 204,194

Profile visits 168,00

Impressions 8,68 mil

New followers 4,412





# Website traffic - January 2021



| Month    | Unique visitors | Number of<br>vi