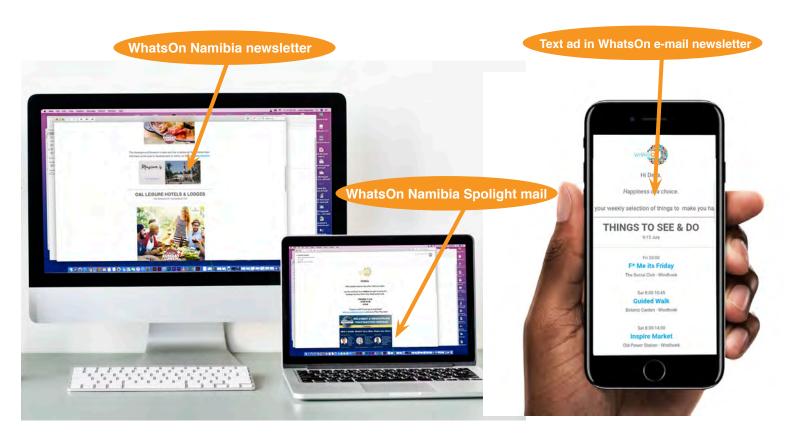

### WhatsOn Namibia e-mail newsletter

The WhatsOn Namibia Newsletter is a compilation of upcoming events and specials, entertainment news and client ads. The WhatsOn Namibia Newsletter is sent to all e-mail subscribers once a week.

# **WhatsOn Namibia Spotlight Mail**

The WhatsOn Namibia Spotlight Mail features one client exclusively. We can include your ad/ poster, a short description, links, videos, and directions. To keep it effective, relevant and antispam, we sent max. two Spotlight Mails per week and don't repeat an exact same ad.

# Text ad in WhatsOn e-mail newsletter

This is ideal for clients that don't have artwork or a small budget.

The client has to provide a short description.

1x text ad in WhatsOn e-mail newsletter: N\$300