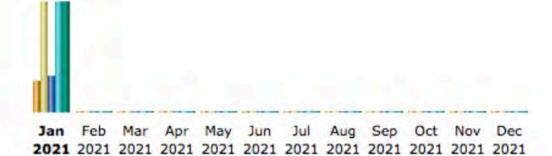

# Website traffic - January 2021

| Month    | Unique visitors | Number of<br>visits | Pages     | Hits       | Bandwidth |
|----------|-----------------|---------------------|-----------|------------|-----------|
| Jan 2021 | 253,265         | 907,673             | 4,074,390 | 12,493,559 | 435.14 GB |
| Feb 2021 | 0               | 0                   | 0         | 0          | 0         |
| Mar 2021 | 0               | 0                   | 0         | 0          | 0         |
| Apr 2021 | 0               | 0                   | 0         | 0          | 0         |
| May 2021 | 0               | 0                   | 0         | 0          | 0         |
| Jun 2021 | 0               | 0                   | 0         | 0          | 0         |
| Jul 2021 | 0               | 0                   | 0         | 0          | 0         |
| Aug 2021 | 0               | 0                   | 0         | 0          | 0         |
| Sep 2021 | 0               | 0                   | 0         | 0          | 0         |
| Oct 2021 | 0               | 0                   | 0         | 0          | 0         |
| Nov 2021 | 0               | 0                   | 0         | 0          | 0         |
| Dec 2021 | 0               | 0                   | 0         | 0          | 0         |
| Total    | 252 255         | 007 677             | 4 074 200 | 12 402 550 | 435 14 60 |