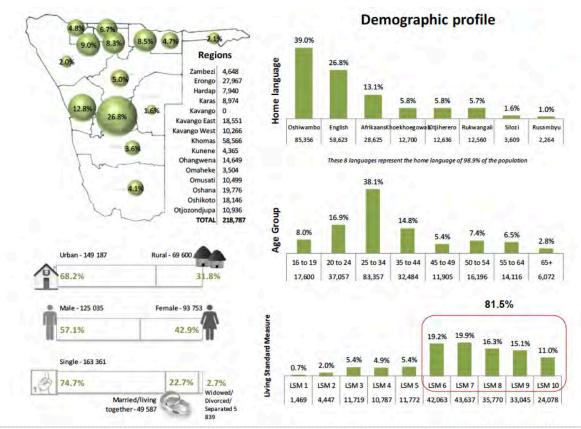

# SOCIAL MEDIA STATISTICS 2021

| The Namibian Facel     | ook Insights |
|------------------------|--------------|
| December 2             | 2020         |
| Total Followers        | 397,935      |
| Page Likes             | 367,209      |
| Total Page Views       | 239,000      |
| Reach (the number of u |              |
| Engagements            | 3,55 mil     |

# Instagram Insights

#### December 2020

Followers 224,400

Impressions (the number of times people saw your posts) 7 mil

Reach (number of unique people who saw posts) 1,1 mil

# **Twitter Insights**

# December 2020

Followers (Total number of account followers) 204,194

Profile visits 168,00

Impressions 8,68 mil

New followers 4,412

# Website traffic - January 2021

| Month    | Unique visitors | Number of<br>visits | Pages     | Hits       | Bandwidth |
|----------|-----------------|---------------------|-----------|------------|-----------|
| Jan 2021 | 253,265         | 907,673             | 4,074,390 | 12,493,559 | 435.14 GB |
| Feb 2021 | 0               | 0                   | 0         | 0          | 0         |
| Mar 2021 | 0               | 0                   | 0         | 0          | 0         |
| Apr 2021 | 0               | 0                   | 0         | 0          | 0         |
| May 2021 | 0               | 0                   | 0         | 0          | 0         |
| Jun 2021 | 0               | 0                   | 0         | 0          | 0         |
| Jul 2021 | 0               | 0                   | 0         | 0          | 0         |
| Aug 2021 | 0               | 0                   | 0         | 0          | 0         |
| Sep 2021 | 0               | 0                   | 0         | 0          | 0         |
| Oct 2021 | 0               | 0                   | 0         | 0          | 0         |
| Nov 2021 | 0               | 0                   | 0         | 0          | 0         |
| Dec 2021 | 0               | 0                   | 0         | 0          | 0         |
| Total    | 252 255         | 007 677             | 4 074 200 | 12 402 550 | 435 14 60 |

# WhatsOn Namibia

|                  | December |
|------------------|----------|
| Total Followers  | 19,805   |
| Page Likes       | 19,730   |
| Total Page Views | 214      |
| Total Reach      | 4,964    |