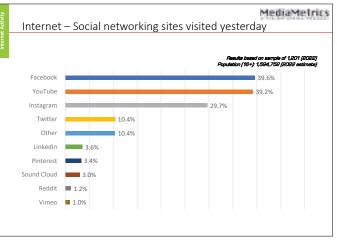

@TheNamibianNews



TheNamibianNewspaper



TheNamibian



@TheNamibian





RATES NAMIBIA 2024

# Advertising Rates Namibia 2024













# MOST POPULAR SIZES 2024 RATES (EXCL VAT) (VALID 01 JANUARY 2024 - 31 DECEMBER 2024)

| Size column / cm |                          | Page positioning description                            | Monday - Thursday N\$         | Friday N\$          | Mon - Thur | Fri    |
|------------------|--------------------------|---------------------------------------------------------|-------------------------------|---------------------|------------|--------|
| Height           | Width                    | Page positioning description                            | Monday - Thursday No          | riiuay ivo          | rate       | rate   |
| 39               | 14                       | 2 full pages (DP Spread) 10% Loading fee                | 55,646.96                     | 69,405.34           | 101.9