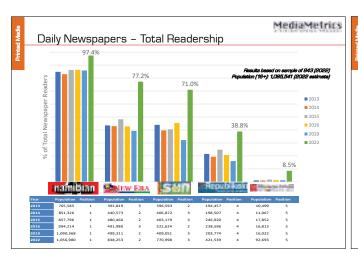

# SOCIAL MEDIA STATISTICS 2024

| The Namibian Face                        | book Insights |
|------------------------------------------|---------------|
| Total Followers                          | 471,136       |
| Page Likes                               | 398,969       |
| Total Page Views                         | 417,000       |
| Reach (the number of who saw any of your |               |
| Engagements                              | 6,46m         |

## **Instagram Insights**

Followers 300,900

Impressions (the number of times people saw your posts) 23,58mil

Reach (number of unique people who saw posts) 2,01mil

## **Twitter Insights**

Followers (Total number of account followers) 264,485

Profile visits 447,000 Impressions 10,7mil Reach 4,885

| WEBSITE RATES                    | 2024     |
|----------------------------------|----------|
| MAX HEIGHT 100PX MIN WIDTH 505PX | 8,350.1  |
| MAX HEIGHT 220PX MIN WIDTH 264PX | 12,089.9 |
| MAX HEIGHT 220PX MIN WIDTH 265PX | 2,353.5  |
| MAX HEIGHT 350PX MIN WIDTH 280PX | 12,089.9 |
| MAX HEIGHT 350PX MIN WIDTH 280PX | 8,350.1  |
| MAX HEIGHT 350PX MIN WIDTH 280PX | 2,353.5  |
| MAX HEIGHT 600PX MIN WIDTH 120PX | 12,089.9 |
| MAX HEIGHT 600PX MIN WIDTH 120PX | 4,868.2  |
| MAX HEIGHT 90PX MIN WIDTH 1020PX | 13,927.6 |
| WEBSITE L-SHAPE ADVERT           | 5,885.0  |