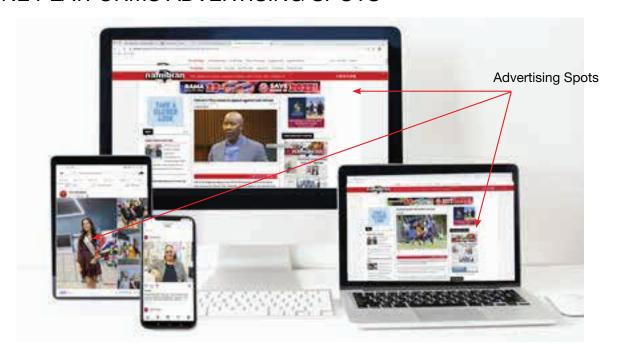

# ONLINE PLATFORMS ADVERTISING SPOTS

Scan QR code to subscribe to The Namibian e-paper.

SCAN QR CODE TO ACCES OUR WEBSITE

Video advertising space on The Namibian website

- Create video content for your business
- Flexible hours for advert appearance on website
- Increase brand awareness on our website
- Reach a bigger audience

# WEBSITE MONTHLY ADVERTISING RATES 2024