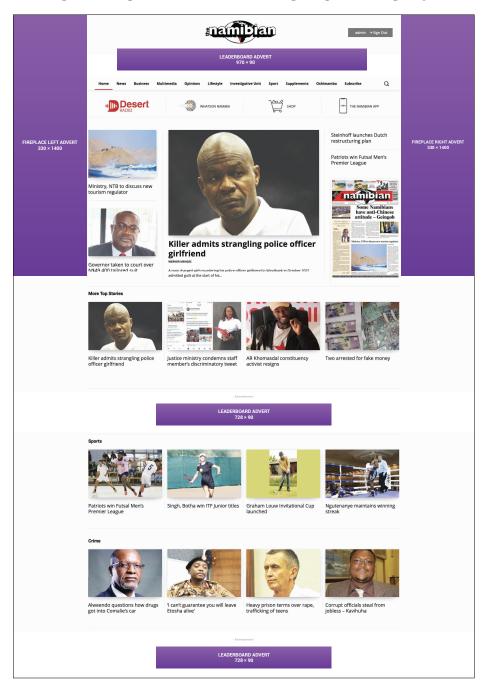

# WEBSITE MONTHLY ADVERTISING RATES 2024

## **Twitter Insights**

Followers (Total number of account followers) 264,485

Profile visits 447,000 Impressions 10,7mil Reach 4,885

| WEBSITE RATES                    | 2024     |
|----------------------------------|----------|
| MAX HEIGHT 100PX MIN WIDTH 505PX | 8,350.1  |
| MAX HEIGHT 220PX MIN WIDTH 264PX | 12,089.9 |
| MAX HEIGHT 220PX MIN WIDTH 265PX | 2,353.5  |
| MAX HEIGHT 350PX MIN WIDTH 280PX | 12,089.9 |
| MAX HEIGHT 350PX MIN WIDTH 280PX | 8,350.1  |
| MAX HEIGHT 350PX MIN WIDTH 280PX | 2,353.5  |
| MAX HEIGHT 600PX MIN WIDTH 120PX | 12,089.9 |
| MAX HEIGHT 600PX MIN WIDTH 120PX | 4,868.2  |
| MAX HEIGHT 90PX MIN WIDTH 1020PX | 13,927.6 |
| WEBSITE L-SHAPE ADVERT           | 5,885.0  |