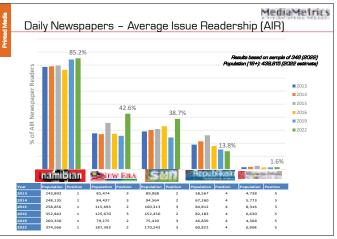

# SOCIAL MEDIA STATISTICS 2024

| The Namibian Face                        | book Insights |
|------------------------------------------|---------------|
| Total Followers                          | 471,136       |
| Page Likes                               | 398,969       |
| Total Page Views                         | 417,000       |
| Reach (the number of who saw any of your |               |
| Engagements                              | 6,46m         |

## **Instagram Insights**

Followers 300,900

Impressions (the number of times people saw your posts) 23,58mil

Reach (number of unique people who saw posts) 2,01mil

## **Twitter Insights**

Followers (Total number of account followers) 264,485

Profile visits 447,000 Impressions 10,7mil Reach 4,885

| WEBSITE RATES                    | 2024     |
|----------------------------------|----------|
| MAX HEIGHT 100PX MIN WIDTH 505PX | 8,350.1  |
| MAX HEIGHT 220PX MIN WIDTH 264PX | 12,089.9 |
| MAX HEIGHT 220PX MIN WIDTH 265PX | 2,353.5  |
| MAX HEIGHT 350PX MIN WIDTH 280PX | 12,089.9 |
| MAX HEIGHT 350PX MIN WIDTH 280PX | 8,350.1  |
| MAX HEIGHT 350PX MIN WIDTH 280PX | 2,353.5  |
| MAX HEIGHT 600PX MIN WIDTH 120PX | 12,089.9 |
| MAX HEIGHT 600PX MIN WIDTH 120PX | 4,868.2  |
| MAX HEIGHT 90PX MIN WIDTH 1020PX | 13,927.6 |
| WEBSITE L-SHAPE ADVERT           | 5,885.0  |