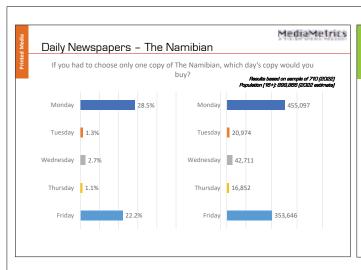

@TheNamibianNews



TheNamibianNewspaper



TheNamibian



@TheNamibian





RATES NAMIBIA 2024

# Advertising Rates Namibia 2024













# MOST POPULAR SIZES 2024 RATES (EXCL VAT) (VALID 01 JANUARY 2024 - 31 DECEMBER 2024)

| Size column / cm |                          | Page positioning description                            | Monday - Thursday N\$         | Friday N\$          | Mon - Thur | Fri    |
|------------------|--------------------------|---------------------------------------------------------|-------------------------------|---------------------|------------|--------|
| Height           | Width                    | Page positioning description                            | Monday - Thursday No          | riiuay ivo          | rate       | rate   |
| 39               | 14                       | 2 full pages (DP Spread) 10% Loading fee                | 55,646.96                     | 69,405.34           | 101