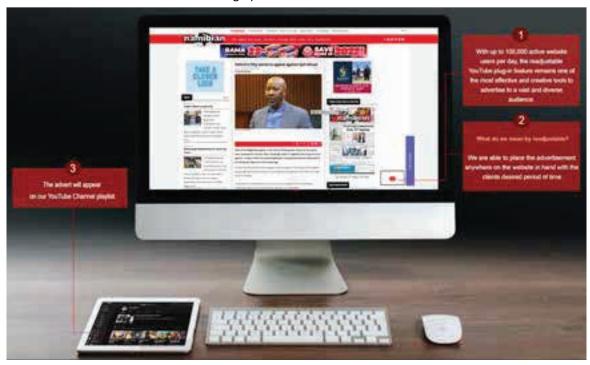

# ONLINE PLATFORMS ADVERTISING SPOTS

Scan QR code to subscribe to The Namibian e-paper.

SCAN QR CODE TO ACCES OUR WEBSITE

Video advertising space on The Namibian website

- Create video content for your business
- Flexible hours for advert appearance on website
- Increase brand awareness on our website
- Reach a bigger audience

# WEBSITE MONTHLY ADVERTISING RATES 2024