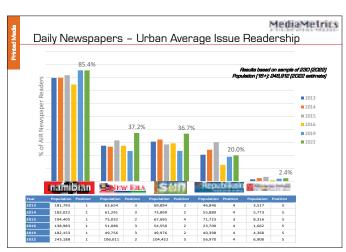

# SOCIAL MEDIA STATISTICS 2024

| The Namibian Face                        | book Insights |
|------------------------------------------|---------------|
| Total Followers                          | 471,136       |
| Page Likes                               | 398,969       |
| Total Page Views                         | 417,000       |
| Reach (the number of who saw any of your |               |
| Engagements                              | 6,46m         |

## **Instagram Insights**

Followers 300,900

Impressions (the number of times people saw your posts) 23,58mil

Reach (number of unique people who saw posts) 2,01mil

## **Twitter Insights**

Followers (Total number of account followers) 264,485

Profile visits 447,000 Impressions 10,7mil Reach 4,885

| WEBSITE RATES                    | 2024     |
|----------------------------------|----------|
| MAX HEIGHT 100PX MIN WIDTH 505PX | 8,350.1  |
| MAX HEIGHT 220PX MIN WIDTH 264PX | 12,089.9 |
| MAX HEIGHT 220PX MIN WIDTH 265PX | 2,353.5  |
| MAX HEIGHT 350PX MIN WIDTH 280PX | 12,089.9 |
| MAX HEIGHT 350PX MIN WIDTH 280PX | 8,350.1  |
| MAX HEIGHT 350PX MIN WIDTH 280PX | 2,353.5  |
| MAX HEIGHT 600PX MIN WIDTH 120PX | 12,089.9 |
| MAX HEIGHT 600PX MIN WIDTH 120PX | 4,868.2  |
| MAX HEIGHT 90PX MIN WIDTH 1020PX | 13,927.6 |
| WEBSITE L-SHAPE ADVERT           | 5,885.0  |