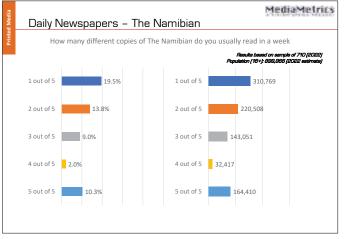

@TheNamibianNews



TheNamibianNewspaper



TheNamibian



@TheNamibian





RATES NAMIBIA 2024

# Advertising Rates Namibia 2024













# MOST POPULAR SIZES 2024 RATES (EXCL VAT) (VALID 01 JANUARY 2024 - 31 DECEMBER 2024)

| Size column / cm |                          | Page positioning description                            | Monday - Thursday N\$         | Friday N\$          | Mon - Thur | Fri    |
|------------------|--------------------------|---------------------------------------------------------|-------------------------------|---------------------|------------|--------|
| Height           | Width                    | Page positioning description                            | Monday - Thursday No          | riiuay ivo          | rate       | rate   |
| 39               | 14                       | 2 full pages (DP Spread) 10% Loading fee                | 55,646.96                     | 69,405.34           | 1